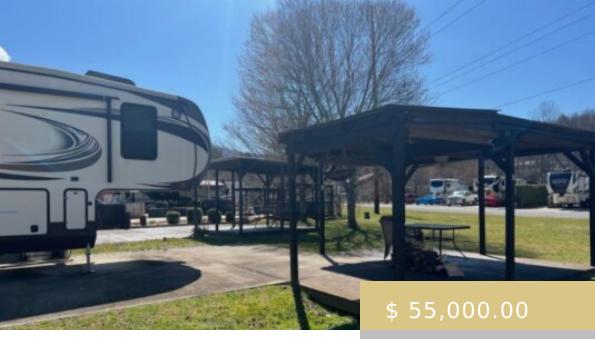

## LOT # 7 50 TIMBER LEAF TRAIL

https://yellowroserealty.com

Jackson County, NC. RV lot on .06 Ac. Savannah RV Park has all the conveniences of RV living. Fitness Center on site, Kitchenette, Fire Pit, Grill etc. Water and Sewer included in HOA. The beautiful Savannah Creek runs along side the park. Great for fishing...A 2015 Jayco Eagle Premier RV...