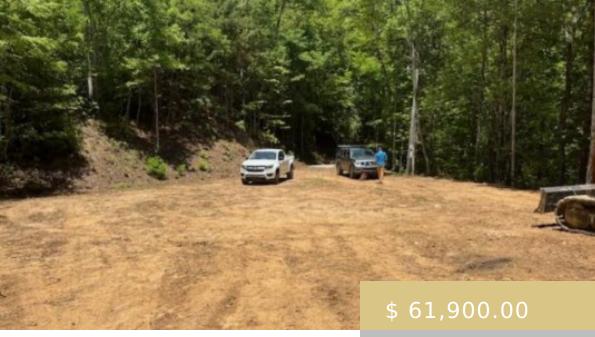

## **58 345 EAGLE ROOST RD**

https://yellowroserealty.com

This is a very nice lot with a large building pad. Sellers just had it cleared and a new survey. Paved access street and a paved drive in a gated community. Alarka Creek runs through the valley and is an excellent trout fishing stream.