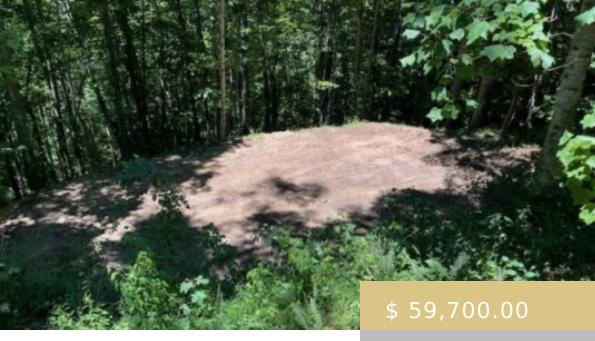

## **33B OWL VIEW ROAD**

https://yellowroserealty.com

High elevation lot with view potential in a gated community. Paved Streets throughout. This lot has just been cleared both driveway and building pad. New gravel on the driveway plus a new survey. Lot will need a well and septic. New asphalt being installed in parts of the subdivision now.